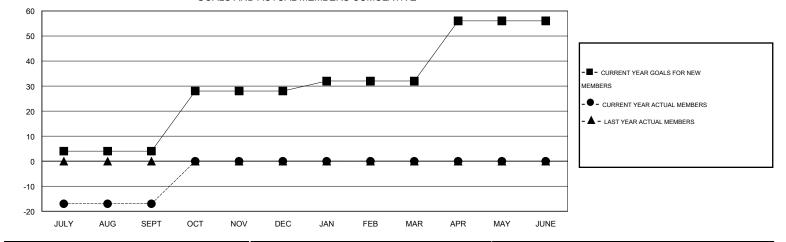

## LOCATION OHIO

 $\mathsf{GMT} \; \mathsf{CA} \; 1$ 

|                             |                  | Clubs             |                  |                  | Members                     |                    |                                     |                    |                  |  |
|-----------------------------|------------------|-------------------|------------------|------------------|-----------------------------|--------------------|-------------------------------------|--------------------|------------------|--|
|                             | RESU             | LTS FOR 2016-2017 |                  |                  | RESULTS FOR 2016-2017       |                    |                                     |                    |                  |  |
| QUARTER                     | NEW CLUB<br>GOAL | NEW CLUBS         | DROPPED<br>CLUBS | NET<br>GAIN/LOSS | QUARTER                     | NEW MEMBER<br>GOAL | CHARTER AND<br>NEW MEMBERS<br>ADDED | DROPPED<br>MEMBERS | NET<br>GAIN/LOSS |  |
| JULY/AUG/SEPT               | 0                | 0                 | 0                | 0                | JULY/AUG/SEPT               | 4                  | 21                                  | 38                 | -17              |  |
| OCT/NOV/DEC                 | 1                | 0                 | 0                | 0                | OCT/NOV/DEC                 | 24                 | 0                                   | 0                  | 0                |  |
| JAN/FEB/MAR<br>APR/MAY/JUNE | 0<br>1           | 0<br>0            | 0<br>0           | 0<br>0           | JAN/FEB/MAR<br>APR/MAY/JUNE | 4<br>24            | 0<br>0                              | 0<br>0             | 0<br>0           |  |